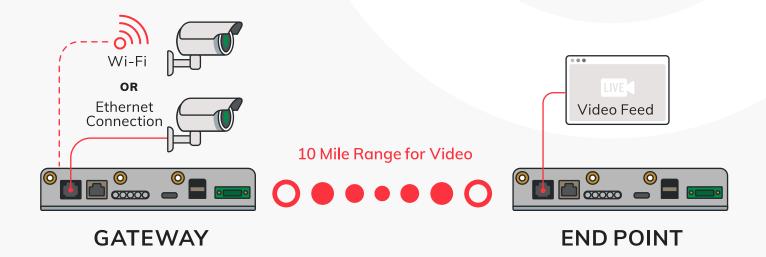

## Get streaming video up to 10 miles, even under the most demanding connectivity challenges.

FreeWave's Streaming Video Solution provides scalable video points on a solar-friendly and ready system to monitor isolated locations in real-time, such as parking lots, RV and outdoor storage, and construction sites.

With FreeWave Streaming Video, you have support from FreeWave Fusion Bridge to ensure seamless wifi-connectivity for your outdoor-rated cameras.

### Key Features and Benefits

- True Ultra Long Range > 10 miles
- Scales to Point-2-Multi Point
- Solar Friendly Lowers Power Consumption
- Supports WiFi Cameras Linked Over Backhauled Link
- Bidirectional and Data-Friendly
- True Plug-and-Play Functionality