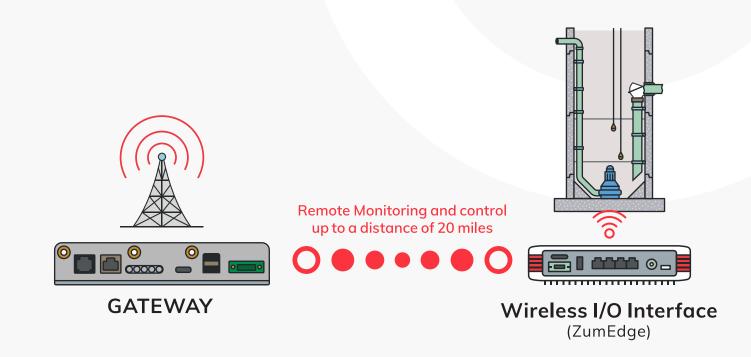

Get on-device monitoring and control of your pump lift stations up to 20 miles, despite the most demanding connectivity issues.

FreeWave's Pump Lift Station solution provides monitoring and control of remote sites. The full-service SCADA system comes complete with Fusion, ZumEdge, and HMI which you can customize with alerts, giving you complete control.