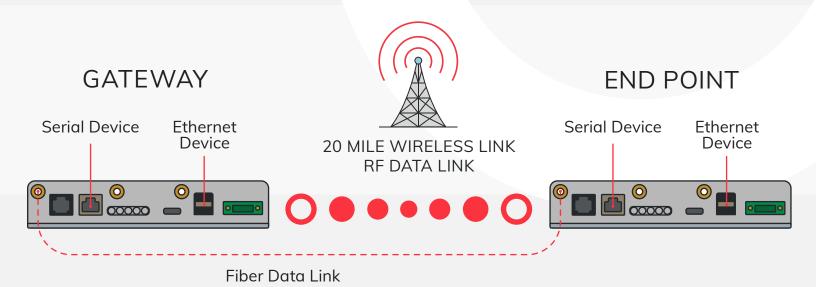

FreeWave's Fiber Failover Solution provides connectivity failure detection, offering near-instantaneous switchover from fiber to our RF link, preserving data connectivity.

Protect your data links and guarantee data delivery with our complete Fiber Failover Solution.

#### Protect your data link from connection failure with FreeWave Fiber Failover.

Our Fiber Failover Solution enables monitoring, controlling, and prioritizing the RF or fiber link failover switch during data link failures. It also allows for redundant data connection and selectable data redundancy paths that let you prioritize fiber or RF as the primary data link.