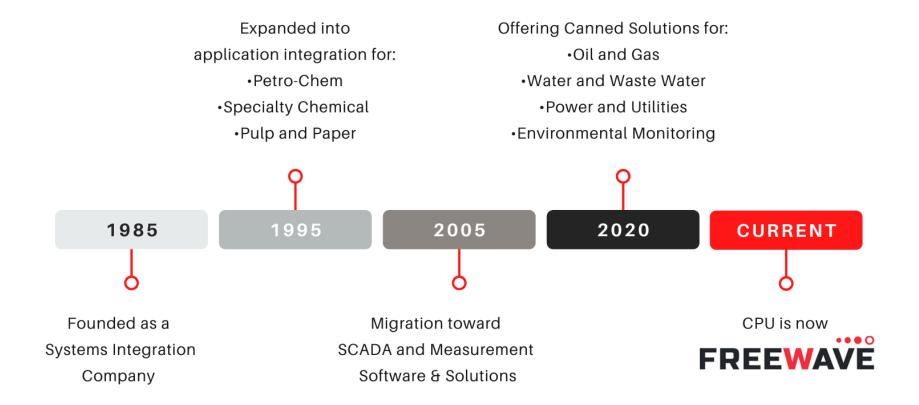

S)** 

# Making the Digital Oil Field a Reality

September 11, 2020

### Who is FreeWave?

Low-power, long-range IIoT connectivity, now with an intelligent edge.



### 27 Years

providing M2M wireless for data transfer and command/control



### 3,000+

customers with deployments across 32+ countries



### Long-Range

leader in reliably connecting challenging RF environments



Designed, manufactured and tested in the USA





Full offerings for industrial



**Edge Connectivity** 



**Edge Computing** 



**Edge Sensing** 



**Edge Software** 



**Enterprise Software** 

## ZumLink and ZumEdge –

Edge Data HW/SW Platform







## Agenda

- Introductions,
- What is FREEWAVE OSS,
- FreeWave Digital Oil Field
- Customer Examples
- Next Steps and Questions







## **CPU Background**





## Company We Keep



## Water/WW/Environmental



### **Gas-Power/Utilities**





## Operations Software Suite (OSS)

### What is OSS?

- A fully integrated software suite for any operational need
- A complete Information System
- Collect, historize, visualize and analyze and report on the information
- Fills gaps where other solutions fall short
- Full SCADA and Measurement solutions
- Templated solutions for each Industry



# **Building real-time information systems**

- Improved overall service reliability
- Enhanced detection and outage prevention
- Reduction in outage downtime
- Faster repairs and more accurate service restoration estimates
- Reduce Operational Costs through increased efficiencies



## Operations Software Suite (OSS) Value Proposition

#### **Control Room to B