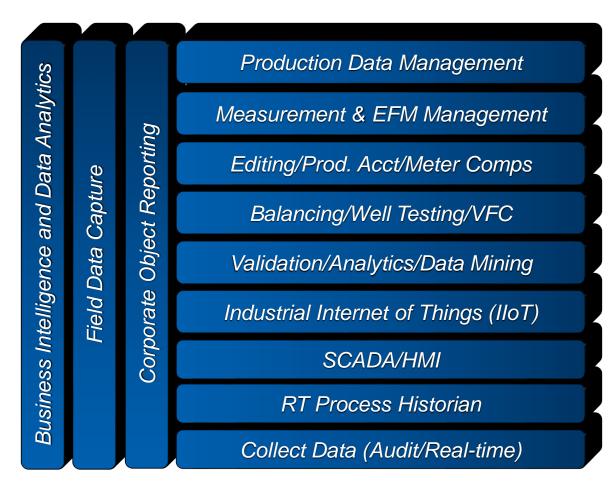

## Operations Software Suite (OSS)

### What is OSS?

- A fully integrated software suite for any operational need
- A complete Information System
- Collect, historize, visualize and analyze and report on the information
- Fills gaps where other solutions fall short
- Full SCADA and Measurement solutions
- Templated solutions for each Industry

#### **Control Room to Boardroom**

- One vendor for all Operation Software Needs
- Fixes "Silos of information" problem
- Obtain data from any device or any system
- Templated configuration for efficient configuration
- All your information, anytime mobile or desktop
- Alerts as required emails, text, voice
- Can fill gaps in current solution or replace.

FULL Modular Stack.....Pay as you GROW