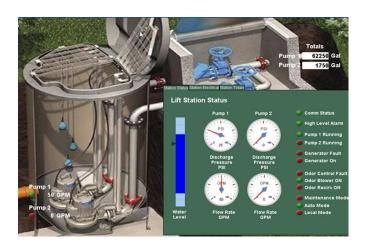

## Water/WW/Environmental

### What is OSS?

- A fully integrated software suite for any operational need
- A complete Information System
- Collect, historize, visualize and analyze and report on the information
- Fills gaps where other solutions fall short
- Full SCADA and Measurement solutions
- Templated solutions for each Industry