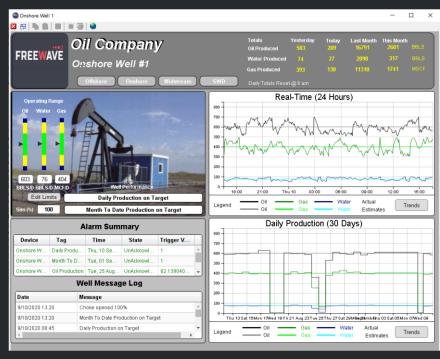

# FreeWave Digital Oil Field (DOF) – Overview

- Role-based visualization of operations
- Instantly know if on target
- Maximize operation performance
- Optimize production assets
- Reduce downtime
- Predict maintenance

## FreeWave DOF – Maximize Efficiency

- Maximize Performance, Monitoring and Tracking of:
  - Onshore Production Assets
  - Offshore Production Assets
  - Disposal sites
  - Compressors
  - Midstream:
    - Distribution
    - Transmission
    - Sales Ticketing

## FreeWave DOF – Optimization

- Maximize Production on:
  - Pumper Jack
  - Plunger Lift
  - Injection and other Artificial Lift
- Maximize Efficiency on:
  - Pipeline Balancing
  - Pipeline Nominations
  - Sales Ticketing and Tracking