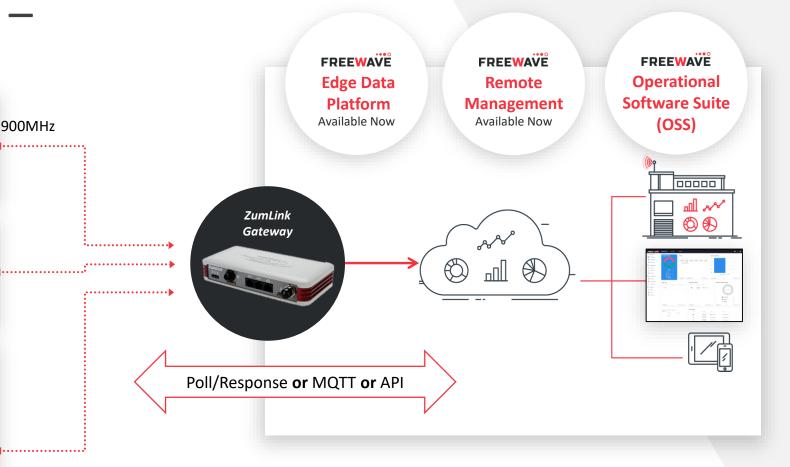

## Operations Software Suite (OSS)

## Operations Software Suite (OSS) Deployment Models