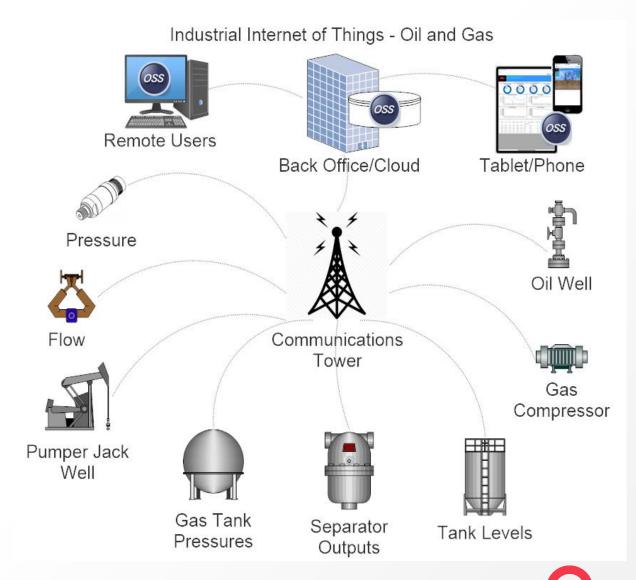

# FreeWave Digital Oil Field (DOF) – Overview

- Role-based visualization of operations
- Instantly know if on target
- Maximize operation performance
- Optimize production assets
- Reduce downtime
- Predict maintenance

## FreeWave DOF – Maximize Efficiency

- Maximize Performance, Monitoring and Tracking of:
  - Onshore Production Assets
  - Offshore Production Assets
  - Disposal sites
  - Compressors
  - Midstream:
    - Distribution
    - Transmission
    - Sales Ticketing

## FreeWave DOF – Optimization

- Maximize Production on:
  - Pumper Jack
  - Plunger Lift
  - Injection and other Artificial Lift
- Maximize Efficiency on:
  - Pipeline Balancing
  - Pipeline Nominations
  - Sales Ticketing and Tracking

### FreeWave DOF – Reduce Downtime

- Intelligent notifications email, text, voice,
- Operate by exception
- Predictive Analytics
- Operational Assets Management
- Visualize information anytime, anywhere

### FreeWave DOF – How it Works?

- Assess the assets in question
- Integrate with existing systems
- Aggregate data for Operational Intelligence
- Apply templates for DOF
- Optimize Production
- Optimize manual procedures and operational inefficiencies