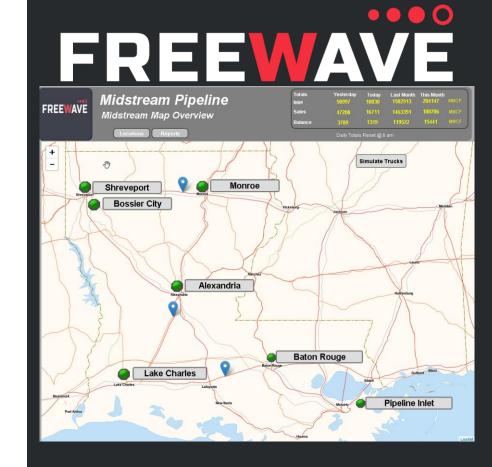

## FreeWave DOF – Maximize Efficiency

- Maximize Performance, Monitoring and Tracking of:
  - Onshore Production Assets
  - Offshore Production Assets
  - Disposal sites
  - Compressors
  - Midstream:
    - Distribution
    - Transmission
    - Sales Ticketing

## FreeWave DOF – Optimization

- Maximize Production on:
  - Pumper Jack
  - Plunger Lift
  - Injection and other Artificial Lift
- Maximize Efficiency on:
  - Pipeline Balancing
  - Pipeline Nominations
  - Sales Ticketing and Tracking