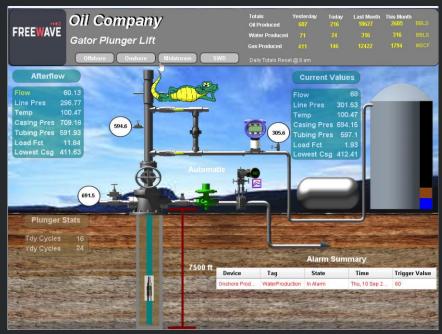

## FreeWave DOF – Optimization

- Maximize Production on:
  - Pumper Jack
  - Plunger Lift
  - Injection and other Artificial Lift
- Maximize Efficiency on:
  - Pipeline Balancing
  - Pipeline Nominations
  - Sales Ticketing and Tracking