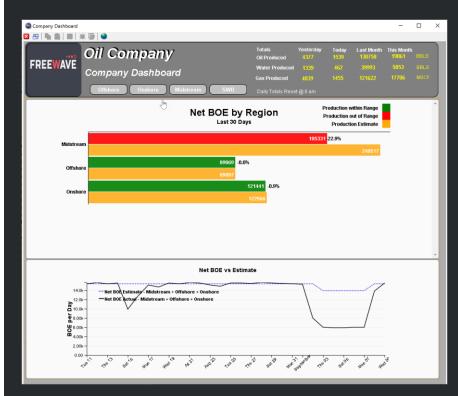

# FreeWave Digital Oil Field (DOF) – Overview

- Role-based visualization of operations
- Instantly know if on target
- Maximize operation performance
- Optimize production assets
- Reduce downtime
- Predict maintenance

## FreeWave DOF – Value Proposition

- As much as 5-10% higher production rates
- Up to 30% operating cost savings
- 5-10% improvement in resource recovery
- 3-5% lower project costs
- Visualization of targets and estimates anytime and anywhere