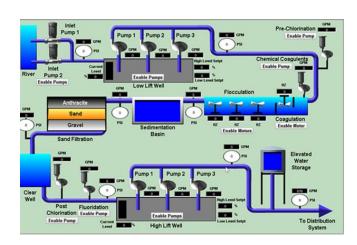

## Water/WW/Environmental

### What is OSS?

- A fully integrated software suite for any operational need
- A complete Information System
- Collect, historize, visualize and analyze and report on the information
- Fills gaps where other solutions fall short
- Full SCADA and Measurement solutions
- Templated solutions for each Industry