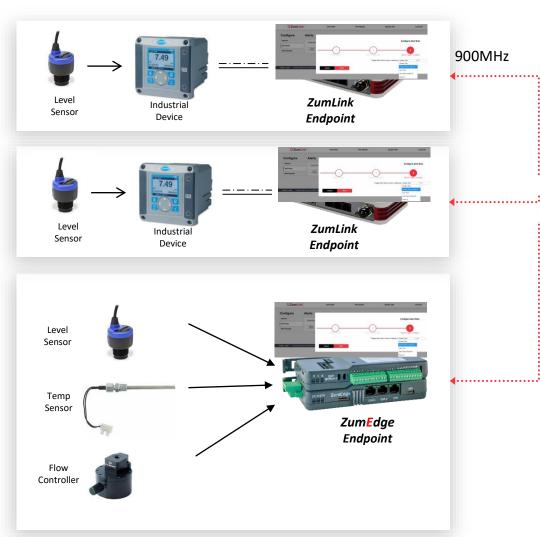

## FREEWAVE

**Operations Software Suite (OSS)** 

# Making the Digital Oil Field a Reality

September 11, 2020

### Who is FreeWave?

Low-power, long-range IIoT connectivity, now with an intelligent edge.



### 27 Years

providing M2M wireless for data transfer and command/control



### 3,000+

customers with deployments across 32+ countries



### Long-Range

leader in reliably connecting challenging RF environments



Designed, manufactured and tested in the USA





Full offerings for industrial



**Edge Connectivity** 



**Edge Computing** 



**Edge Sensing** 



**Edge Software** 



**Enterprise Software** 

## ZumLink and ZumEdge –

Edge Data HW/SW Platform







## Agenda

- Introductions,
- What is FREEWAVE OSS,
- FreeWave Digital Oil Field
- Customer Examples
- Next Steps and Questions







## **CPU Background**





## Company We Keep



## Water/WW/Environmental



### **Gas-Power/Utilities**





## Operations Software Suite (OSS)

### What is OSS?

- A fully integrated software suite for any operational need
- A complete Information System
- Collect, historize, visualize and analyze and report on the information
- Fills gaps where other solutions fall short
- Full SCADA and Measurement solutions
- Templated solutions for each Industry



# **Building real-time information systems**

- Improved overall service reliability
- Enhanced detection and outage prevention
- Reduction in outage downtime
- Faster repairs and more accurate servi