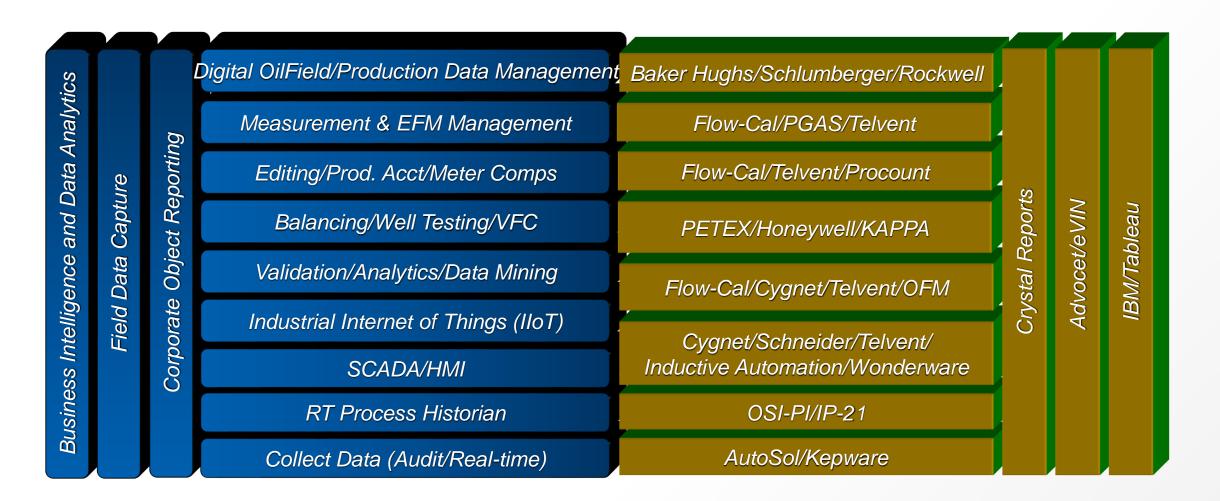

dustry



# **Building real-time information systems**

- Improved overall service reliability
- Enhanced detection and outage prevention
- Reduction in outage downtime
- Faster repairs and more accurate service restoration estimates
- Reduce Operational Costs through increased efficiencies



## Operations Software Suite (OSS) Value Proposition

#### **Control Room to Boardroom**

- One vendor for all Operation Software Needs
- Fixes "Silos of information" problem
- Obtain data from any device or any system
- Templated configuration for efficient configuration
- All your information, anytime mobile or desktop
- Alerts as required emails, text, voice
- Can fill gaps in current solution or replace.



FULL Modular Stack.....Pay as you GROW



## Operations Software Suite (OSS) Competition





# FreeWave Digital Oil Field (DOF) – Overview

- Role-based visualization of operations
- Instantly know if on target
- Maximize operation performance
- Optimize production assets
- Reduce downtime
- Predict maintenance





## FreeWave DOF – Value Proposition

- As much as 5-10% higher production rates
- Up to 30% operating cost savings
- 5-10% improvement in resource recovery
- 3-5% lower project costs
- Visualization of targets and estimates anytime and anywhere





## FreeWave DOF – Maximize Efficiency

- Maximize Performance, Monitoring and Tracking of:
  - Onshore Production Assets
  - Offshore Production Assets
  - Disposal sites
  - Compressors
  - Midstream:
    - Distribution
    - Transmission
    - Sales Ticketing





## FreeWave DOF – Optimization

- Maximize Production